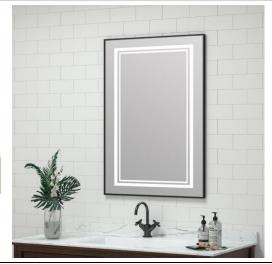

# NARROW FRAMED LED MEDICINE CABINET

MODEL#: KAT 1836-1D (2) N

## KATERINA COLLECTION

#### **FEATURES:**

- ONE 18X36" FULLY MIRRORED NARROW FRAMED LED DOOR.
- FOUR ADJUSTABLE 3/8" THICK HIGH POLISHED GLASS SHELVES.
- SHELVING WITH LOCKDOWN MECHANISM (NO HOLES IN CABINET).
- 165-DEGREE PROPRIETARY SOFT CLOSE HEAVY DUTY HINGES.
- MUST SPECIFIY LEFT OR RIGHT DOOR HINGING; NON REVERSIBLE DUE TO WIRING.
- **BRIGHTNESS: 3300 LUMENS**
- HARDWIRE TO WALL SWITCH TO OPERATE.
- FULL GASKET BEHIND DOOR.
- **BACK WALL MIRROR FULLY** SEALED.